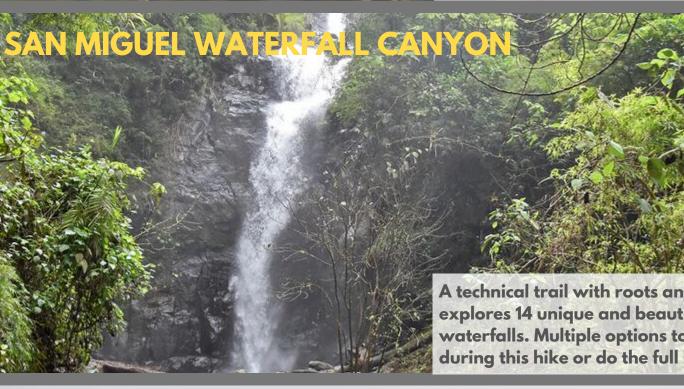

18K gains 1,100m 6 -8 hrs

Climb higher past Tiger Rock to the beautiful Orchid Ridge. On a clear day surrounding peaks and into the San

10-16K ains 1,400m .5 -6 hrs

A technical trail with roots and rocks that explores 14 unique and beautiful waterfalls. Multiple options to turn back during this hike or do the full loop.