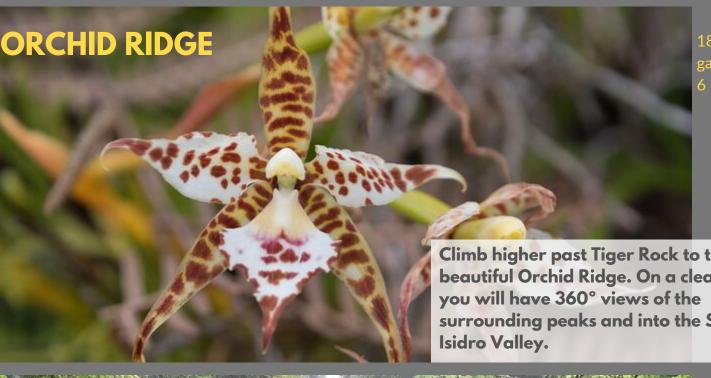

18K gains 1,100m 6 -8 hrs

Climb higher past Tiger Rock to the beautiful Orchid Ridge. On a clear day surrounding peaks and into the San

10-16K ains 1,400m .5 -6 hrs

A technical trail with roots and rocks that explores 14 unique and beautiful waterfalls. Multiple options to turn back during this hike or do the full loop.