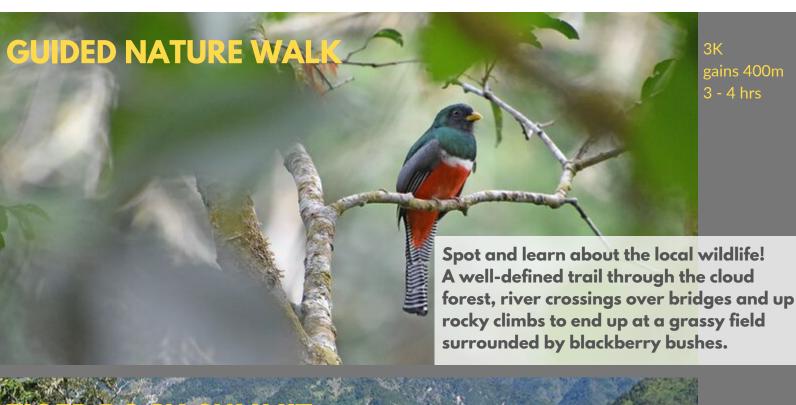

## **TREKKING**

reconnect@chakracr.com www.chakracr.com

10K gains 700m

A moderate hike for a half-day activity. Trek through a variety of landscapes to the base of Tiger Rock. Incredible views of the surrounding mountains and valleys of the Talamanca Mountain Range!